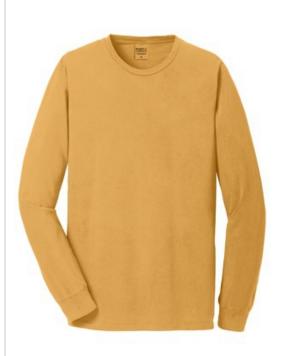

## Port & Company<sup>®</sup> Pigment-Dyed Long Sleeve Tee. PC099LS

With long sleeves for added coverage, this extra soft tee has a truly vintage look and feel.

• 5.5-ounce, 100% pigment-dyed ring spun cotton

The pigment-dying process infuses each garment with unique character. Please allow for slight color variation in production and washing. Special consideration must also be taken when printing white ink on pigment-dyed cotton.