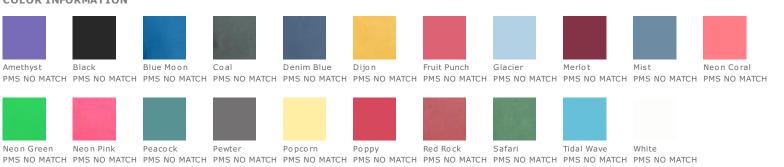

00% pigment-dyed ring spun cotton

The pigment-dying process infuses each garment with unique character. Please allow for slight color variation in production and washing. Special consideration must also be taken when printing white ink on pigment-dyed cotton.

#### CARE INSTRUCTIONS

Machine wash cold, inside out with like colors. Only non-chlorine bleach when needed. Tumble dry medium. Do not iron.



front





**HOW TO MEASURE** 



#### CHEST

With arms down at sides, measure around the upper body, under arms and over the fullest part of the chest.

### SIZE CHART

|       | S     | М     | L     | XL    | 2XL   | 3XL   | 4XL   |
|-------|-------|-------|-------|-------|-------|-------|-------|
| Chest | 35-37 | 38-40 | 41-43 | 44-46 | 47-49 | 50-53 | 54-57 |

#### COLOR INFORMATION