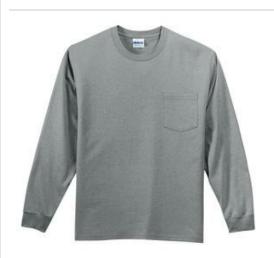

## Ultra Cotton<sup>®</sup> 100% Cotton Long Sleeve T-Shirt with Pocket 2410

- 6-ounce, 100% cotton
- Double-needle neck and hem
- Taped neck and shoulders
- Double-needle, left chest 5-point pocket
- Rib knit cuffs
- Safety Green, Safety Orange 50/50 cotton/poly.
- Sport Grey 90/10 cotton/poly.