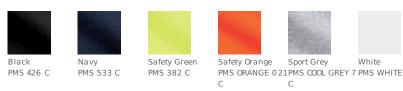

Cotton Long Sleeve T-Shirt with Pocket 2410

- 6-ounce, 100% cotton
- Double-needle neck and hem
- Taped neck and shoulders
- Double-needle, left chest 5-point pocket
- Rib knit cuffs
- Safety Green, Safety Orange 50/50 cotton/poly.
- Sport Grey 90/10 cotton/poly.

#### **CARE INSTRUCTIONS**

machine was warm, inside out, with like colors. Only non-cholorine bleach. Tumble dry medium. Do not iron. Do not dry clean.









#### HOW TO MEASURE



With arms down at sides, measure around the upper body, under arms and over the fullest part of

the chest.

CHEST

SIZE CHART

| _ |       | S     | М     | L       | XL    | 2XL   | 3XL   |
|---|-------|-------|-------|---------|-------|-------|-------|
|   | Chest | 38-40 | 42-44 | 46 - 48 | 50-52 | 54-56 | 58-60 |

### **COLOR INFORMATION**



\*Not all sizes are available in every color.