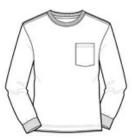

## Ultra Cotton<sup>®</sup> 100% Cotton Long Sleeve T-Shirt with Pocket 2410

- 6-ounce, 100% cotton
- Double-needle neck and hem
- Taped neck and shoulders
- Double-needle, left chest 5-point pocket
- Rib knit cuffs
- Safety Green, Safety Orange 50/50 cotton/poly.
- Sport Grey 90/10 cotton/poly.