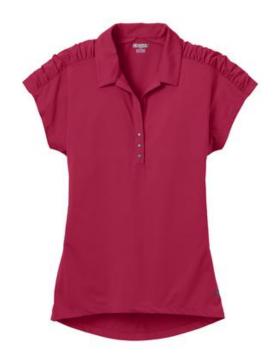

# OGIO® Ladies Linear Polo LOG1030

Ruching details and an unexpected bottom hem give this ultra-stretchy style a true OGIO look.

- 5.2-ounce, 90/10 poly/spandex stripe jersey with stay-cool wicking technology
- OGIO heat transfer label for tag-free comfort
- Self-fabric collar
- Open placket with metal mini snaps
- Ruching at shoulders
- Dolman sleeves
- Double-needle hi/lo fitted hem with rubber heat transfer OGIO badge