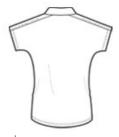

#### **CARE INSTRUCTIONS**

Machine wash cold with like colors. Do not bleach. Tumble dry low. Cool iron. Do not use fabric softener. Do not dry clean.

front

back