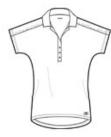

#### **CARE INSTRUCTIONS**

Machine wash cold with like colors. Do not bleach. Tumble dry low. Cool iron. Do not use fabric softener. Do not dry clean.

front

back