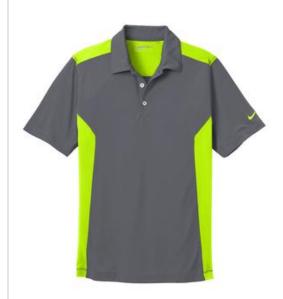

# Nike Golf Dri-FIT Engineered Mesh Polo 632418

Built for lasting comfort through 18 holes, this modern style has contrasting mesh panels on the sides, shoulders and yoke for stretchable, breathable performance. Dri-FIT moisture management technology keeps moisture at bay. Design details include a self-fabric collar with contrast mesh under collar, three-button placket and open hem sleeves. The contrast Swoosh design trademark is embroidered on the left sleeve. Made of 6.3-ounce, 100% polyester Dri-FIT fabric.