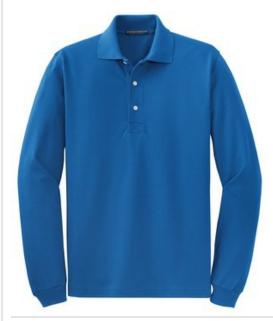

# Port Authority<sup>®</sup> Tall Rapid Dry™ Long Sleeve Polo TLK455LS

A top performer when you need to stay cool and comfortable! This soft, breathable baby pique polo has our exclusive Rapid Dry<sup>™</sup> moisture management technology. The unique knit wicks moisture away from the body to the shirt's surface where it quickly disperses and evaporates.

- 5.6-ounce, 60/40 cotton/poly
- Double-needle stitching throughout
- Flat knit collar
- 3-button placket
- Pearlized buttons
- Rib knit cuffs
- Side vents