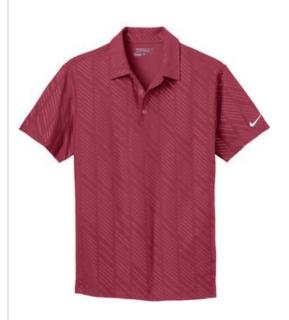

## Nike Golf Dri-FIT Embossed Polo 632412

Subtly embossed geometric graphics add texture and update this relaxed sports look, while Dri-FIT moisture management technology helps keep you dry and comfortable. Features a self-fabric collar, three-button placket and open hem sleeves. The contrast Swoosh design trademark is embroidered on the left sleeve. Made of 5.8-ounce, 91/9 polyester/spandex Dri-FIT fabric.