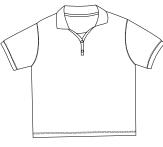

## Ladies Bamboo Pique Sport Shirt

### L497

- \* 68/32 poly/poly bamboo charcoal \* Gently contoured silhoutte
- \* 3-button placket \* Hemmed sleeves \* Flat knit collar
- \* Dyed-to-match buttons \* Side vents

| Finished Measurements in Inches |    |     |    |     |    |      |         |         |  |  |  |  |
|---------------------------------|----|-----|----|-----|----|------|---------|---------|--|--|--|--|
| Size                            | XS | S   | М  | L   | XL | XXL  | Plus 1X | Plus 2X |  |  |  |  |
| Chest                           | 18 | 19  | 20 | 21  | 22 | 23   | 24      | 25      |  |  |  |  |
| Body                            | 23 | 24  | 25 | 26  | 27 | 28   | 29      | 30      |  |  |  |  |
| Sleeve                          | 7  | 7.5 | 8  | 8.5 | 9  | 9.25 | 9.5     | 10      |  |  |  |  |