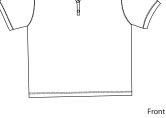

|           |  |  |  |  |  |
|----------------|------------------|-----------|-----------|-----------|-----------|---------------|-----------|--|--|--|--|--|
| Colors         | Black            | Navy      | Red       | Royal     | Stone     | Vibrant Green | White     |  |  |  |  |  |
| Textile PMS    | 19-4006TC        | 17-1464TC | 19-1764TC | 19-4044TC | 14-1112TC | No Match      | 11-0601TC |  |  |  |  |  |
| General<br>PMS | Process<br>Black | 533C      | 197C      | 294C      | 7502C     | 359C          | No Match  |  |  |  |  |  |

#### Please Note:

Colors shown are approximate and for refer ence only. For closest match see PMS colors, or for exact match, returnable samples and grommeted samples are available.



Colors

Black Navy Red Royal Stone

Vibrant Green White





# PORT AUTHORITY

Back